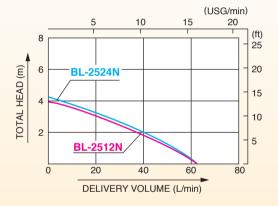

## **■** Specifications

|                       | Model           | SK-2524                                                                                                                                     | BL-2512N                 | BL-2524N        |
|-----------------------|-----------------|---------------------------------------------------------------------------------------------------------------------------------------------|--------------------------|-----------------|
| PUMP                  | Connection Dia  |                                                                                                                                             | 25 mm (1")               |                 |
|                       | Total Head      | 6 m (19.6 ft)                                                                                                                               | 4 m (13.1 ft)            | 4.2 m (13.8 ft) |
|                       | Delivery Volume | 80 L/min<br>(21 USG/min)                                                                                                                    | 63 L/min<br>(16 USG/min) |                 |
| MOTOR                 | Voltage         | DC 24 V                                                                                                                                     | DC 12 V                  | DC 24 V         |
|                       | Frequency       |                                                                                                                                             | — —                      |                 |
|                       | Rated Current   | 8.5 A                                                                                                                                       | 7.8 A                    | 3.8 A           |
|                       | Rating          | Continuous                                                                                                                                  |                          |                 |
|                       | Output          | 123 W                                                                                                                                       | 50 W                     |                 |
|                       | Revolution      | 3000 rpm                                                                                                                                    | 5800 rpm                 |                 |
|                       | Life Span       | Approx. 500 hrs                                                                                                                             | Approx. 500 hrs          |                 |
|                       | Power Cord      | 5 m (16.4 ft)                                                                                                                               | 2.95 m (9.7 ft)          |                 |
| Standard Accessories  |                 | 1 Coupling Set ( $\phi$ 25)<br>1 Hose Nipple ( $\phi$ 20)<br>1 Hose Band ( $\phi$ 25)<br>1 Hose Band ( $\phi$ 20)<br>1 Rope (5 m (16.4 ft)) | 1 Elbow                  |                 |
| Net Weight            |                 | 5.5 kg (12.2 lbs)                                                                                                                           | 13 kg (29.1 lbs)         |                 |
| Gross Weight          |                 | 11 kg (24.2 lbs)                                                                                                                            | 32 kg (70.5 lbs)         |                 |
| Dimensions L×W×H (mm) |                 | 415 × 238 × 300                                                                                                                             | 564 × 273 × 408          |                 |
| Packing Unit          |                 | 2                                                                                                                                           | 20                       |                 |