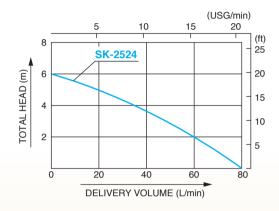

## ■ Applications

- · Feeding or draining water in fish farms
- Washing purpose
- · Draining bilge water

SK-2524

**■**Performance Curve

## **■** Specifications

|                       | Model           | SK-2524                                                                                                                                     | BL-2512N                 | BL-2524N        |
|-----------------------|-----------------|---------------------------------------------------------------------------------------------------------------------------------------------|--------------------------|-----------------|
| PUMP                  | Connection Dia  |                                                                                                                                             | 25 mm (1")               |                 |
|                       | Total Head      | 6 m (19.6 ft)                                                                                                                               | 4 m (13.1 ft)            | 4.2 m (13.8 ft) |
|                       | Delivery Volume | 80 L/min<br>(21 USG/min)                                                                                                                    | 63 L/min<br>(16 USG/min) |                 |
| MOTOR                 | Voltage         | DC 24 V                                                                                                                                     | DC 12 V                  | DC 24 V         |
|                       | Frequency       |                                                                                                                                             | — —                      |                 |
|                       | Rated Current   | 8.5 A                                                                                                                                       | 7.8 A                    | 3.8 A           |
|                       | Rating          | Continuous                                                                                                                                  |                          |                 |
|                       | Output          | 123 W                                                                                                                                       | 50 W                     |                 |
|                       | Revolution      | 3000 rpm                                                                                                                                    | 5800 rpm                 |                 |
|                       | Life Span       | Approx. 500 hrs                                                                                                                             | Approx. 500 hrs          |                 |
|                       | Power Cord      | 5 m (16.4 ft)                                                                                                                               | 2.95 m (9.7 ft)          |                 |
| Standard Accessories  |                 | 1 Coupling Set ( $\phi$ 25)<br>1 Hose Nipple ( $\phi$ 20)<br>1 Hose Band ( $\phi$ 25)<br>1 Hose Band ( $\phi$ 20)<br>1 Rope (5 m (16.4 ft)) | 1 Elbow                  |                 |
| Net Weight            |                 | 5.5 kg (12.2 lbs)                                                                                                                           | 13 kg (29.1 lbs)         |                 |
| Gross Weight          |                 | 11 kg (24.2 lbs)                                                                                                                            | 32 kg (70.5 lbs)         |                 |
| Dimensions L×W×H (mm) |                 | 415 × 238 × 300                                                                                                                             | 564 × 273 × 408          |                 |
| Packing Unit          |                 | 2                                                                                                                                           | 20                       |                 |